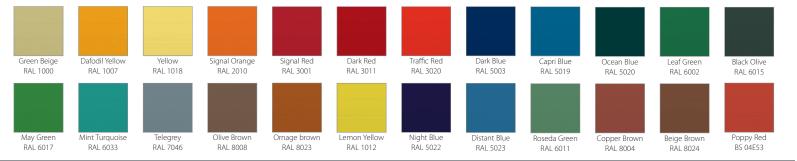

sh due to the low gloss level is very good at concealing surface imperfections. Due to the textured finish the surface is more difficult to clean than a surface with a higher gloss level.

## **TOUCH-UP PAINT**

For repairing minor blemishes to the finish surface touch-up paint is available

Touch-up paint pot (25ml) Code: PC100P0

#### NOTES:

All colours are supplied in Satin as standard, Matt & Gloss are available.

Bands Standard, A and B are available on gates as standard. Other RAL and BS colours are available, please contact your Account Manager for further details.

Please note: We cannot powder coat SeceuroShield 150.



To see the full colour bands with the full range available visit www.sws.co.uk/ral-colour-chart

#### STANDARD COLOURS



### BAND A



### BAND B



### BAND C