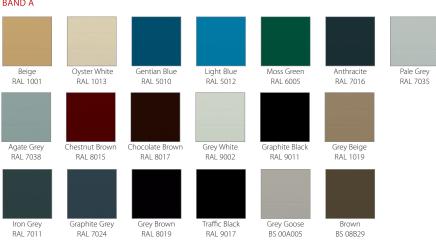

att (30% +/-5%): A matt finish due to the low gloss level is very good at concealing surface imperfections. Due to the textured finish the surface is more difficult to clean than a surface with a higher gloss level.

## **TOUCH-UP PAINT**

For repairing minor blemishes to the finish surface touch-up paint is available

Touch-up paint pot (25ml) Code: PC100P0

#### NOTES:

All colours are supplied in Satin as standard, Matt & Gloss are available.

Bands Standard, A and B are available on gates as standard. Other RAL and BS colours are available, please contact your Account Manager for further details.

Please note: We cannot powder coat SeceuroShield 150.



To see the full colour bands with the full range available visit www.sws.co.uk/ral-colour-chart

#### STANDARD COLOURS



### BAND A



### BAND B



### BAND C