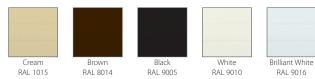

h supplied.

Matt (30% +/-5%): A matt finish due to the low gloss level is very good at concealing surface imperfections. Due to the textured finish the surface is more difficult to clean than a surface with a higher gloss level.

## **TOUCH-UP PAINT**

For repairing minor blemishes to the finish surface touch-up paint is available

Touch-up paint pot (25ml) Code: PC100P0

#### NOTES:

All colours are supplied in Satin as standard, Matt & Gloss are available.

Bands Standard, A and B are available on gates as standard. Other RAL and BS colours are available, please contact your Account Manager for further details.

Please note: We cannot powder coat SeceuroShield 150.



To see the full colour bands with the full range available visit www.sws.co.uk/ral-colour-chart

#### STANDARD COLOURS



### BAND A



### BAND B



### BAND C