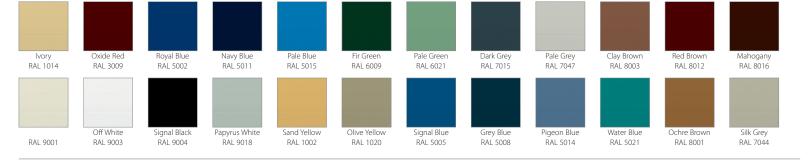

): A matt finish due to the low gloss level is very good at concealing surface imperfections. Due to the textured finish the surface is more difficult to clean than a surface with a higher gloss level.

## **TOUCH-UP PAINT**

For repairing minor blemishes to the finish surface touch-up paint is available

Touch-up paint pot (25ml) Code: PC100P0

#### NOTES:

All colours are supplied in Satin as standard, Matt & Gloss are available.

Bands Standard, A and B are available on gates as standard. Other RAL and BS colours are available, please contact your Account Manager for further details.

Please note: We cannot powder coat SeceuroShield 150.



To see the full colour bands with the full range available visit www.sws.co.uk/ral-colour-chart

#### STANDARD COLOURS



### BAND A



### BAND B



### BAND C